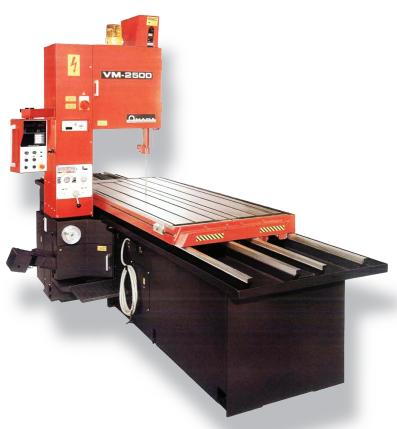

## **BAND SAWS: PLATE & BAR**

#### **OUR CAPABILITIES**

- Cut to print custom shapes, send us your prints to maximize yield.
- Saw cut tolerance as close as +.030 / 0

2615 N. Hendrickson Dr., Kalama, WA 98625

PH: 877-AEROVAC (877-237-6822)