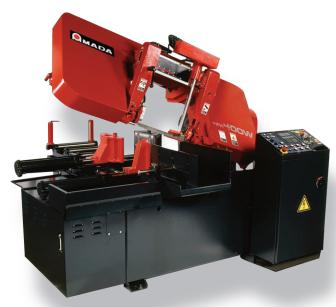

## **BAND SAWS: PLATE & BAR**

#### **OUR CAPABILITIES**

- Cut to print custom shapes, send us your prints to maximize yield.
- Saw cut tolerance as close as +.030 / 0

2615 N. Hendrickson Dr., Kalama, WA 98625

PH: 877-AEROVAC (877-237-6822)